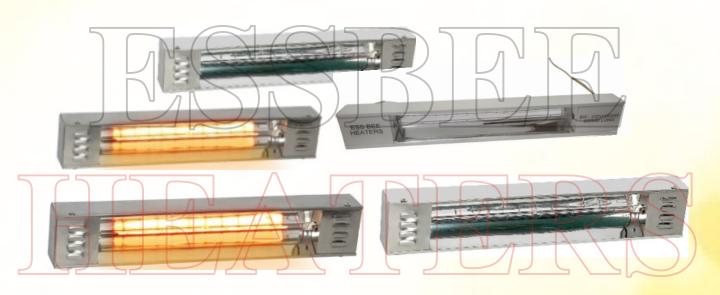

## SHORTWAVE IR HEATER WITH REFLECTOR BOX

Shortwave ir heater with reflector box ESS BEE SHORT WAVE IR heate Ir with reflector Box \* Infrared modules are the ideal solution for the application of infrared heat technology\* They save the user design costs and time and are substantially less expensive than the complete infrared systems\* They are complete and ready for the operation\* This provides advantages for both the, user while installing in to the existing systems and for the planing / project engineers\* Infrared modules can be individually regulated, controlled and ventilated\* Because of its modular construction it is possible to make the heating panels of practically any size with heaters length up to 40